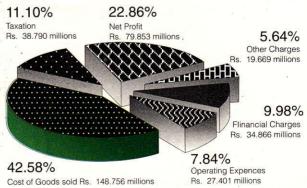

## FINANCIAL HIGHLIGHTS

|                                    |             | (In Rupees) | Percentage<br>Change     |
|------------------------------------|-------------|-------------|--------------------------|
|                                    | 1994        | 1993        | + Increase<br>- Decrease |
| Operating Results:                 |             |             |                          |
| Revenues                           | 329,801,359 | 640,060,156 | * - 48                   |
| Income from Operations             | 153,644,224 | 138,578,261 | + 11                     |
| Net Income                         | 79,852,971  | 60,314,714  | + 32                     |
| Data per common Share:             | _           |             |                          |
| Earnings                           | 6.050       | 5.710       | +6                       |
| Book Value                         | 18.080      | 16.910      | + 7                      |
| Stock Price Range                  | 65-150      | 43-110      | + 36                     |
| Financial Position at December 31: |             |             |                          |
| Total Assets                       | 592,775,426 | 474,388,750 | + 25                     |
| Capitalization                     | 333,104,015 | 322,377,758 | + 3                      |
| Long-term Debts                    | 94,359,826  | 99,658,509  | - 5                      |
| Lease Obligations                  | 10,992,929  | 14,018,844  | - 21                     |
| Deferred Taxation                  | 15,600,000  | 30,000,000  | - 48                     |
| Common Equity                      | 238,744,189 | 178,700,405 | + 34                     |
| Current Liabilities                | 259,671,411 | 152,271,048 | + 71                     |
| Other Statistics:                  |             |             |                          |
| Return on Average Common Equity    | 36.52%      | 41.61%      | - 12                     |
| Market to Book Value (times)       | 8.30        | 6.50        | + 17                     |
| Common Shares (Nos.)               | 13,206,125  | 10,564,900  | + 25                     |