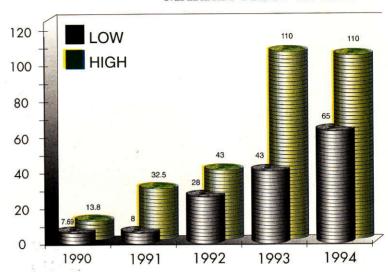

## FINANCIAL HIGHLIGHTS

|                                    |             | (In Rupees) | Percentage<br>Change     |
|------------------------------------|-------------|-------------|--------------------------|
|                                    | 1994        | 1993        | + Increase<br>- Decrease |
| Operating Results:                 |             |             |                          |
| Revenues                           | 329,801,359 | 640,060,156 | * - 48                   |
| Income from Operations             | 153,644,224 | 138,578,261 | + 11                     |
| Net Income                         | 79,852,971  | 60,314,714  | + 32                     |
| Data per common Share:             | _           |             |                          |
| Earnings                           | 6.050       | 5.710       | +6                       |
| Book Value                         | 18.080      | 16.910      | + 7                      |
| Stock Price Range                  | 65-150      | 43-110      | + 36                     |
| Financial Position at December 31: |             |             |                          |
| Total Assets                       | 592,775,426 | 474,388,750 | + 25                     |
| Capitalization                     | 333,104,015 | 322,377,758 | + 3                      |
| Long-term Debts                    | 94,359,826  | 99,658,509  | - 5                      |
| Lease Obligations                  | 10,992,929  | 14,018,844  | - 21                     |
| Deferred Taxation                  | 15,600,000  | 30,000,000  | - 48                     |
| Common Equity                      | 238,744,189 | 178,700,405 | + 34                     |
| Current Liabilities                | 259,671,411 | 152,271,048 | + 71                     |
| Other Statistics:                  |             |             |                          |
| Return on Average Common Equity    | 36.52%      | 41.61%      | - 12                     |
| Market to Book Value (times)       | 8.30        | 6.50        | + 17                     |
| Common Shares (Nos.)               | 13,206,125  | 10,564,900  | + 25                     |