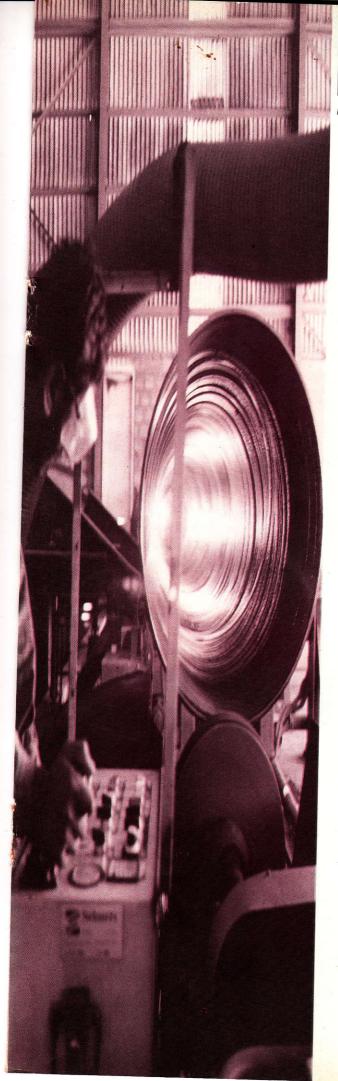

### **COMPANY PROFILE**

Crescent Steel and Allied Products Limited is a Public Limited Company listed on all the Stock Exchanges of Pakistan. It started its commercial production in March 1987. The manufacturing facility consists of a Spiral Pipe Production Line and a High Density Polyethylene Coating Line, both located side by side at the Sindh Industrial Trading Estate, Nooriabad in Dadu district of Sindh.

A new high Density Polyethylene Coating Plant was added adjacent to the pipe mill in 1992. This plant is capable of applying Multi Layer Coating compirising of Fusion Bonded Epoxy, Co-Polymer Adhesive and High Density Polyethylene on Steel pipes ranging from 8 <sup>5</sup>/<sub>8</sub>" (219mm) - 42" (1000mm). For clients who prefer a single layer protection only, the Plant is capable of delivering Fusion Bonded Epoxy as a single protection in the same range.