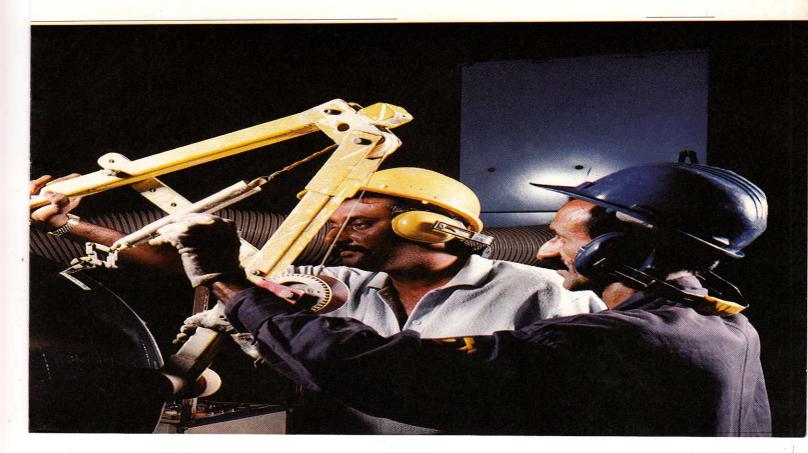

### **COMPANY PROFILE**

Crescent Steel and Allied Products Limited is a Public Limited Company listed on all the Stock Exchanges of Pakistan. It started its commercial production in March 1987. The manufacturing facility consists of a Spiral Pipe Production Line and a High Density Polyethylene Coating Line, both located side by side at the Sindh Industrial Trading Estate, Nooriabad in Dadu district of Sindh.

Crescent Steel and Allied Products Limited is an equal opportunity employer with a sense of social responsibility and strongly supports education and environmental causes.

The spiral Pipe Plant has a capability of manufacturing high quality steel pipes in the diameter range of 8 <sup>5</sup>/<sub>8</sub>"

(219mm) - 90" (2200mm) in wall thicknesses ranging from 4mm - 16 mm and material grades up to API 5Lx70 grade. The maximum annual capacity of the pipe plant is 80,000 tons per annum. Crescent Steel and Allied Products Limited follows a strict quality regime and the product is comparable to any of its kind in the world. It is also authorised to use the API monogram which is the highest accreditation of quality in steel line pipes.