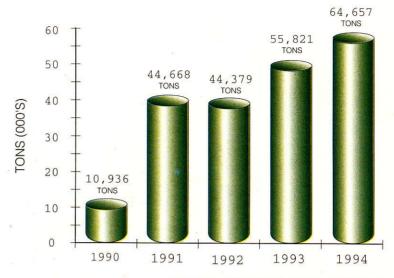

## FINANCIAL HIGHLIGHTS

|                                    |             | (In Rupees) | Percentage<br>Change     |
|------------------------------------|-------------|-------------|--------------------------|
|                                    | 1994        | 1993        | + Increase<br>- Decrease |
| Operating Results:                 |             |             |                          |
| Revenues                           | 329,801,359 | 640,060,156 | * - 48                   |
| Income from Operations             | 153,644,224 | 138,578,261 | + 11                     |
| Net Income                         | 79,852,971  | 60,314,714  | + 32                     |
| Data per common Share:             | _           |             |                          |
| Earnings                           | 6.050       | 5.710       | +6                       |
| Book Value                         | 18.080      | 16.910      | + 7                      |
| Stock Price Range                  | 65-150      | 43-110      | + 36                     |
| Financial Position at December 31: |             |             |                          |
| Total Assets                       | 592,775,426 | 474,388,750 | + 25                     |
| Capitalization                     | 333,104,015 | 322,377,758 | + 3                      |
| Long-term Debts                    | 94,359,826  | 99,658,509  | - 5                      |
| Lease Obligations                  | 10,992,929  | 14,018,844  | - 21                     |
| Deferred Taxation                  | 15,600,000  | 30,000,000  | - 48                     |
| Common Equity                      | 238,744,189 | 178,700,405 | + 34                     |
| Current Liabilities                | 259,671,411 | 152,271,048 | + 71                     |
| Other Statistics:                  |             |             |                          |
| Return on Average Common Equity    | 36.52%      | 41.61%      | - 12                     |
| Market to Book Value (times)       | 8.30        | 6.50        | + 17                     |
| Common Shares (Nos.)               | 13,206,125  | 10,564,900  | + 25                     |