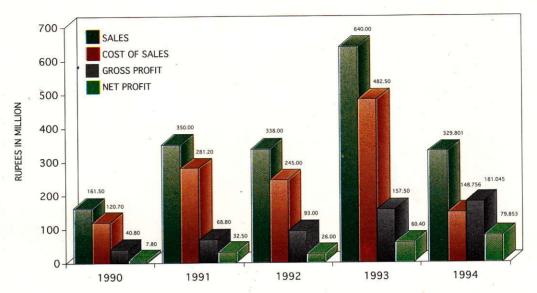

## FINANCIAL HIGHLIGHTS

|                                    |             | (In Rupees) | Percentage<br>Change     |
|------------------------------------|-------------|-------------|--------------------------|
|                                    | 1994        | 1993        | + Increase<br>- Decrease |
| Operating Results:                 |             |             |                          |
| Revenues                           | 329,801,359 | 640,060,156 | * - 48                   |
| Income from Operations             | 153,644,224 | 138,578,261 | + 11                     |
| Net Income                         | 79,852,971  | 60,314,714  | + 32                     |
| Data per common Share:             | _           |             |                          |
| Earnings                           | 6.050       | 5.710       | +6                       |
| Book Value                         | 18.080      | 16.910      | + 7                      |
| Stock Price Range                  | 65-150      | 43-110      | + 36                     |
| Financial Position at December 31: |             |             |                          |
| Total Assets                       | 592,775,426 | 474,388,750 | + 25                     |
| Capitalization                     | 333,104,015 | 322,377,758 | + 3                      |
| Long-term Debts                    | 94,359,826  | 99,658,509  | - 5                      |
| Lease Obligations                  | 10,992,929  | 14,018,844  | - 21                     |
| Deferred Taxation                  | 15,600,000  | 30,000,000  | - 48                     |
| Common Equity                      | 238,744,189 | 178,700,405 | + 34                     |
| Current Liabilities                | 259,671,411 | 152,271,048 | + 71                     |
| Other Statistics:                  |             |             |                          |
| Return on Average Common Equity    | 36.52%      | 41.61%      | - 12                     |
| Market to Book Value (times)       | 8.30        | 6.50        | + 17                     |
| Common Shares (Nos.)               | 13,206,125  | 10,564,900  | + 25                     |