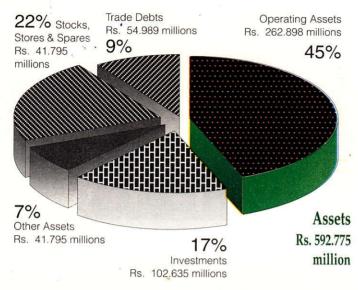

## FINANCIAL HIGHLIGHTS

|                                    |             | (In Rupees) | Percentage<br>Change     |
|------------------------------------|-------------|-------------|--------------------------|
|                                    | 1994        | 1993        | + Increase<br>- Decrease |
| Operating Results:                 |             |             |                          |
| Revenues                           | 329,801,359 | 640,060,156 | * - 48                   |
| Income from Operations             | 153,644,224 | 138,578,261 | + 11                     |
| Net Income                         | 79,852,971  | 60,314,714  | + 32                     |
| Data per common Share:             | _           |             |                          |
| Earnings                           | 6.050       | 5.710       | +6                       |
| Book Value                         | 18.080      | 16.910      | + 7                      |
| Stock Price Range                  | 65-150      | 43-110      | + 36                     |
| Financial Position at December 31: |             |             |                          |
| Total Assets                       | 592,775,426 | 474,388,750 | + 25                     |
| Capitalization                     | 333,104,015 | 322,377,758 | + 3                      |
| Long-term Debts                    | 94,359,826  | 99,658,509  | - 5                      |
| Lease Obligations                  | 10,992,929  | 14,018,844  | - 21                     |
| Deferred Taxation                  | 15,600,000  | 30,000,000  | - 48                     |
| Common Equity                      | 238,744,189 | 178,700,405 | + 34                     |
| Current Liabilities                | 259,671,411 | 152,271,048 | + 71                     |
| Other Statistics:                  |             |             |                          |
| Return on Average Common Equity    | 36.52%      | 41.61%      | - 12                     |
| Market to Book Value (times)       | 8.30        | 6.50        | + 17                     |
| Common Shares (Nos.)               | 13,206,125  | 10,564,900  | + 25                     |