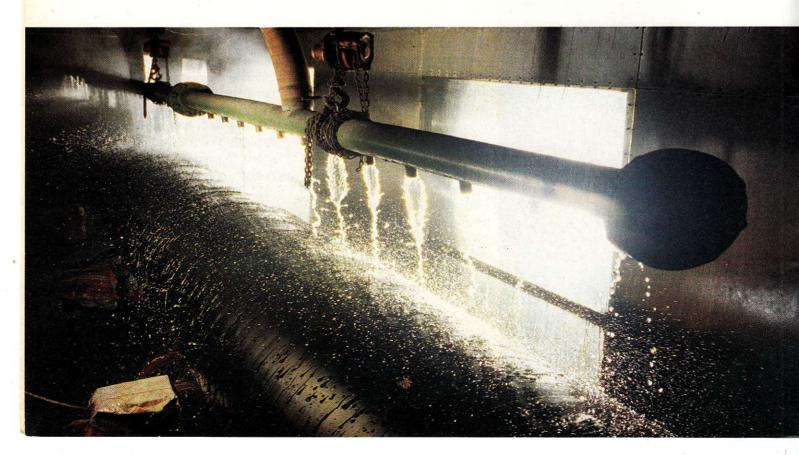

### **COMPANY PROFILE**

Crescent Steel and Allied Products Limited is a Public Limited Company listed on all the Stock Exchanges of Pakistan. It started its commercial production in March 1987. The manufacturing facility consists of a Spiral Pipe Production Line and a High Density Polyethylene Coating Line, both located side by side at the Sindh Industrial Trading Estate, Nooriabad in Dadu district of Sindh.

(219mm) - 90" (2200mm) in wall thicknesses ranging from 4mm - 16 mm and material grades up to API 5Lx70 grade. The maximum annual capacity of the pipe plant is 80,000 tons per annum. Crescent Steel and Allied Products Limited follows a strict quality regime and the product is comparable to any of its kind in the world. It is also authorised to use the API monogram which is the highest accreditation of quality in steel line pipes.