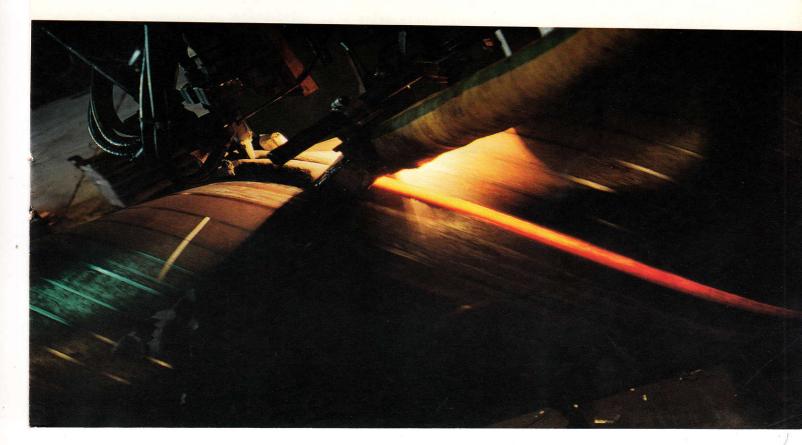

### **COMPANY PROFILE**

Crescent Steel and Allied Products Limited is a Public Limited Company listed on all the Stock Exchanges of Pakistan. It started its commercial production in March 1987. The manufacturing facility consists of a Spiral Pipe Production Line and a High Density Polyethylene Coating Line, both located side by side at the Sindh Industrial Trading Estate, Nooriabad in Dadu district of Sindh.

(219mm) - 90" (2200mm) in wall thicknesses ranging from 4mm - 16 mm and material grades up to API 5Lx70 grade. The maximum annual capacity of the pipe plant is 80,000 tons per annum. Crescent Steel and Allied Products Limited follows a strict quality regime and the product is comparable to any of its kind in the world. It is also authorised to use the API monogram which is the highest accreditation of quality in steel line pipes.