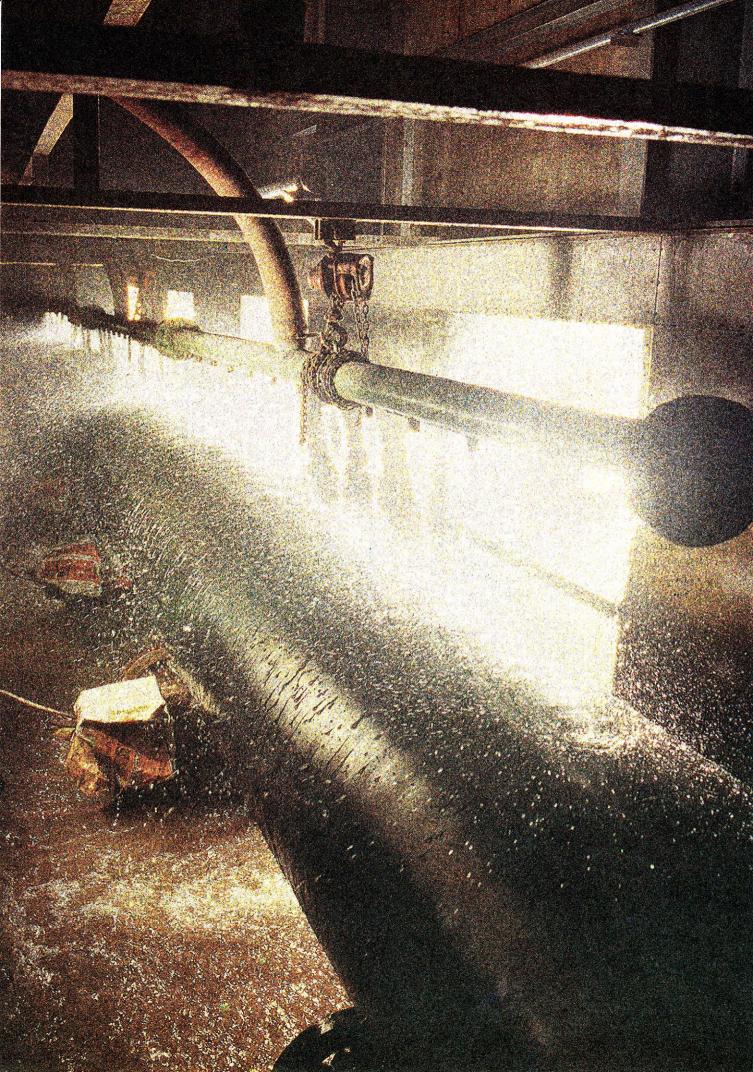

A new high Density Polyethylene Coating Plant was added adjacent to the pipe mill in 1992. This plant is capable of applying Multi Layer Coating compirising of Fusion Bonded Epoxy, Co-Polymer Adhesive and High Density Polyethylene on Steel pipes ranging from 8 <sup>5</sup>/<sub>8</sub>" (219mm) - 42" (1000mm). For clients who prefer a single layer protection only, the Plant is capable of delivering Fusion Bonded Epoxy as a single protection in the same range.

Crescent Steel maintains high quality norms in all its products and has consistently exceeded the requirements of interntional standards both in steel line pipe and multi layer coatings and will continue to remain at the cutting edge in terms of technology, quality control and quality assurance.