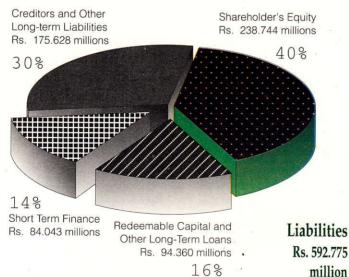

## FINANCIAL HIGHLIGHTS

|                                    |             | (In Rupees) | Percentage<br>Change     |
|------------------------------------|-------------|-------------|--------------------------|
|                                    | 1994        | 1993        | + Increase<br>- Decrease |
| Operating Results:                 |             |             |                          |
| Revenues                           | 329,801,359 | 640,060,156 | * - 48                   |
| Income from Operations             | 153,644,224 | 138,578,261 | + 11                     |
| Net Income                         | 79,852,971  | 60,314,714  | + 32                     |
| Data per common Share:             | _           |             |                          |
| Earnings                           | 6.050       | 5.710       | +6                       |
| Book Value                         | 18.080      | 16.910      | + 7                      |
| Stock Price Range                  | 65-150      | 43-110      | + 36                     |
| Financial Position at December 31: |             |             |                          |
| Total Assets                       | 592,775,426 | 474,388,750 | + 25                     |
| Capitalization                     | 333,104,015 | 322,377,758 | + 3                      |
| Long-term Debts                    | 94,359,826  | 99,658,509  | - 5                      |
| Lease Obligations                  | 10,992,929  | 14,018,844  | - 21                     |
| Deferred Taxation                  | 15,600,000  | 30,000,000  | - 48                     |
| Common Equity                      | 238,744,189 | 178,700,405 | + 34                     |
| Current Liabilities                | 259,671,411 | 152,271,048 | + 71                     |
| Other Statistics:                  |             |             |                          |
| Return on Average Common Equity    | 36.52%      | 41.61%      | - 12                     |
| Market to Book Value (times)       | 8.30        | 6.50        | + 17                     |
| Common Shares (Nos.)               | 13,206,125  | 10,564,900  | + 25                     |