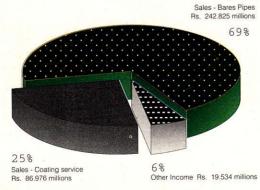

## FINANCIAL HIGHLIGHTS

|                                    |             | (In Rupees) | Percentage<br>Change     |
|------------------------------------|-------------|-------------|--------------------------|
|                                    | 1994        | 1993        | + Increase<br>- Decrease |
| Operating Results:                 |             |             |                          |
| Revenues                           | 329,801,359 | 640,060,156 | * - 48                   |
| Income from Operations             | 153,644,224 | 138,578,261 | + 11                     |
| Net Income                         | 79,852,971  | 60,314,714  | + 32                     |
| Data per common Share:             | _           |             |                          |
| Earnings                           | 6.050       | 5.710       | +6                       |
| Book Value                         | 18.080      | 16.910      | + 7                      |
| Stock Price Range                  | 65-150      | 43-110      | + 36                     |
| Financial Position at December 31: |             |             |                          |
| Total Assets                       | 592,775,426 | 474,388,750 | + 25                     |
| Capitalization                     | 333,104,015 | 322,377,758 | + 3                      |
| Long-term Debts                    | 94,359,826  | 99,658,509  | - 5                      |
| Lease Obligations                  | 10,992,929  | 14,018,844  | - 21                     |
| Deferred Taxation                  | 15,600,000  | 30,000,000  | - 48                     |
| Common Equity                      | 238,744,189 | 178,700,405 | + 34                     |
| Current Liabilities                | 259,671,411 | 152,271,048 | + 71                     |
| Other Statistics:                  |             |             |                          |
| Return on Average Common Equity    | 36.52%      | 41.61%      | - 12                     |
| Market to Book Value (times)       | 8.30        | 6.50        | + 17                     |
| Common Shares (Nos.)               | 13,206,125  | 10,564,900  | + 25                     |