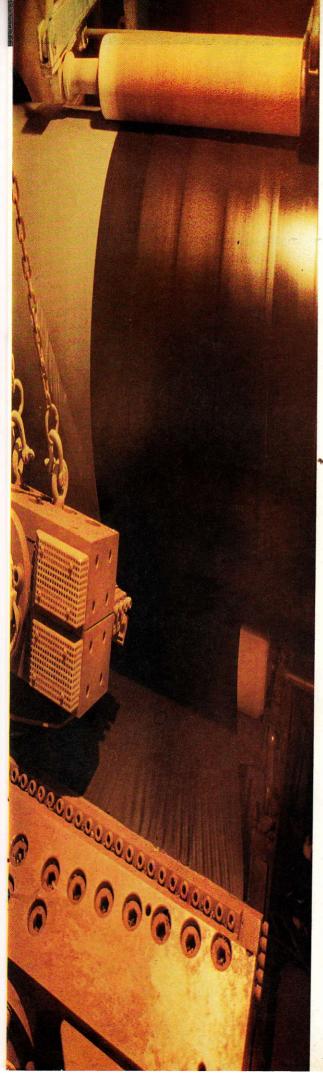

A new high Density Polyethylene Coating Plant was added adjacent to the pipe mill in 1992. This plant is capable of applying Multi Layer Coating compirising of Fusion Bonded Epoxy, Co-Polymer Adhesive and High Density Polyethylene on Steel pipes ranging from 8 <sup>5</sup>/<sub>8</sub>" (219mm) - 42" (1000mm). For clients who prefer a single layer protection only, the Plant is capable of delivering Fusion Bonded Epoxy as a single protection in the same range.

Crescent Steel maintains high quality norms in all its products and has consistently exceeded the requirements of interntional standards both in steel line pipe and multi layer coatings and will continue to remain at the cutting edge in terms of technology, quality control and quality assurance.